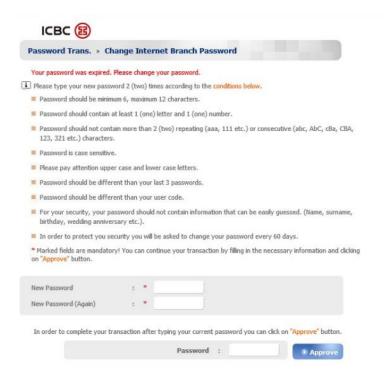

**Steps for Initial Entry to the Internet Branch:** After you take your password through Telephone Branch, your user code / National Identity Number and password information, should be written through the entry page. To change your provisional password formed, following screen shall be displayed to you.

After you change your password, security information page shall be displayed to you. You should read the information contained therein and click on the box which states "I have read the Internet Branch security information text, I hereby accept it", transaction process for your entry to the Internet Branch shall be started.