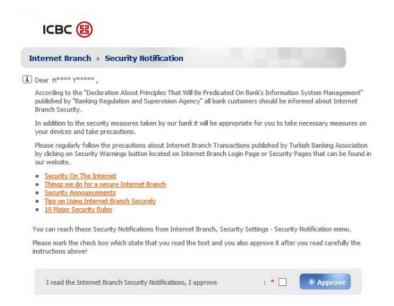

After you change your password, security information page shall be displayed to you. You should read the information contained therein and click on the box which states "I have read the Internet Branch security information text, I hereby accept it", transaction process for your entry to the Internet Branch shall be started.