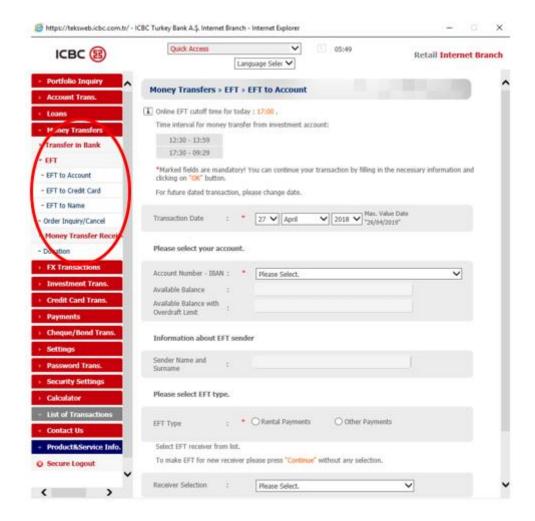

You may make your remittance transactions from your demand deposit account through our Internet Branch, on 7/24 basis. Remittance transaction may not be made from a Demand Deposit Account.

**EFT:** You may make the money transfers you shall make from your account with our Bank to another bank, under the title "EFT".

You may conduct your EFT transaction;

- in a minimum amount of 1.00 TL, and a maximum amount of 20.000,00 TL.
- when making your transaction, you should chose the account from which money shall be transferred.
- after the account is chosen, type of EFT shall be selected (lease payment or other payments)
- thereafter, the transaction shall be executed by filling in following sections regarding the recipient;
  - IBAN details / information regarding EFT to name or credit card
  - the amount to be sent
  - explanations.

You may make your EFT transactions through our Internet Branch, until 17.00. After 17.00, you may have your payment made on another day, by selecting a future transaction date.