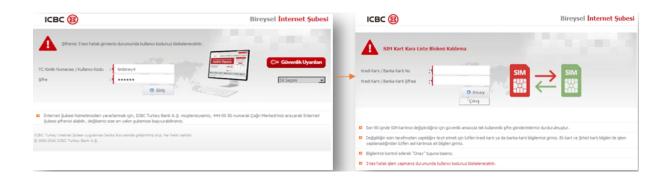

Under the title Foreign Exchange Transactions, you may also reach the information regarding foreign exchange rate of our Bank and the Central Bank of the Republic of Turkey.

Removing Blockage on Sim Card through Internet Branch: In case a sim card change is made, for security purposes, blockage shall be imposed on the SMS messages sent for entry to the Internet Branch. Sim card blockage removal transaction may also be conducted through our Internet Branch. After the National Identity Number or User Code and password details are entered at the entrance page of the Internet Branch, it shall be asked to enter the Credit Card / Bank Card number and Credit Card / Bank Card password details. Following entry of said information, Sim card blockage transaction shall be removed.