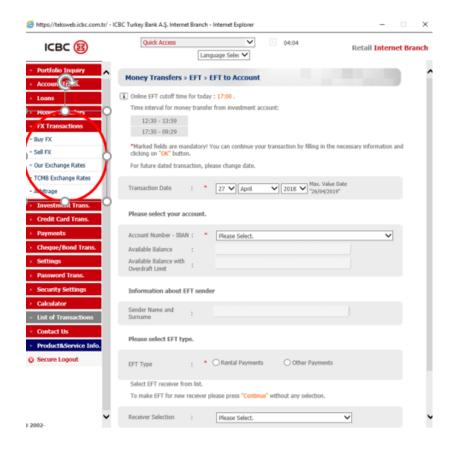

## **Foreign Exchange Transactions through the Internet Branch:**

You may make your foreign exchange purchase - sale transactions to be made through the Internet Branch, under the title "Foreign Exchange Transactions".

You may conduct your foreign exchange purchase - sale transactions;

- in a minimum amount of 1.00 USD, and a maximum amount of 50.000,00 USD.
- through our Internet Branch on every week day until 23.59.

Under the title Foreign Exchange Transactions, you may also reach the information regarding foreign exchange rate of our Bank and the Central Bank of the Republic of Turkey.

Removing Blockage on Sim Card through Internet Branch: In case a sim card change is made, for security purposes, blockage shall be imposed on the SMS messages sent for entry to the Internet Branch. Sim card blockage removal transaction may also be conducted through our Internet Branch. After the National Identity Number or User Code and password details are entered at the entrance page of the Internet Branch, it shall be asked to enter the Credit Card / Bank Card number and Credit Card / Bank Card password details. Following entry of said information, Sim card blockage transaction shall be removed.