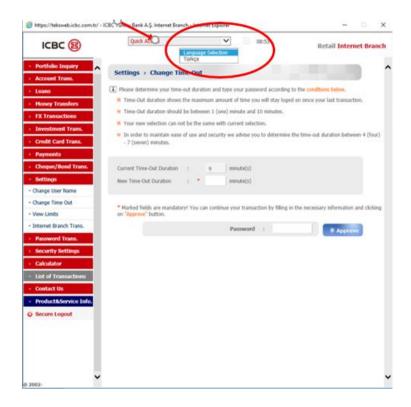

<u>Changing the Internet Branch Language Choice:</u> Following entry to the Internet Branch, you may change your language choice from the box placed right upper side of the address line.

<u>Money Transfer Through the Internet Branch:</u> When you complete the transactions for entry to the Internet Branch, by selecting the "Money Transfers" in the menu on left side, you may complete your money transfer transactions easily.