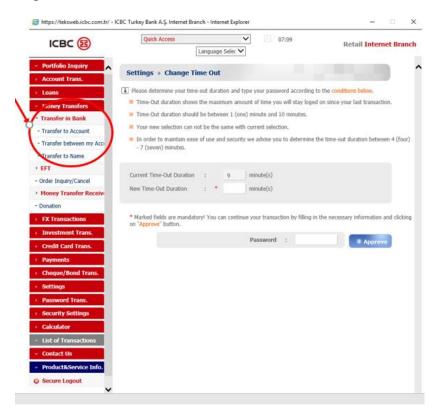

<u>Changing the Internet Branch Language Choice:</u> Following entry to the Internet Branch, you may change your language choice from the box placed right upper side of the address line.

<u>Money Transfer Through the Internet Branch:</u> When you complete the transactions for entry to the Internet Branch, by selecting the "Money Transfers" in the menu on left side, you may complete your money transfer transactions easily.